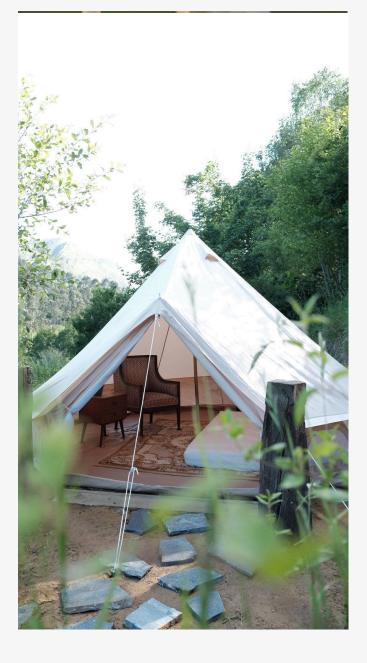

### YOU WILL BE GLAMPING!

Each one is super cozy and comes with its own little wooden closet. It's going to feel like a mini home away from home.

You will be sharing the Glamp with one/two other persons from the camp.

Every morning when you step out of your tent, you will be greeted by the most breathtaking views.

Imagine waking up to stunning landscapes and fresh air every single day.